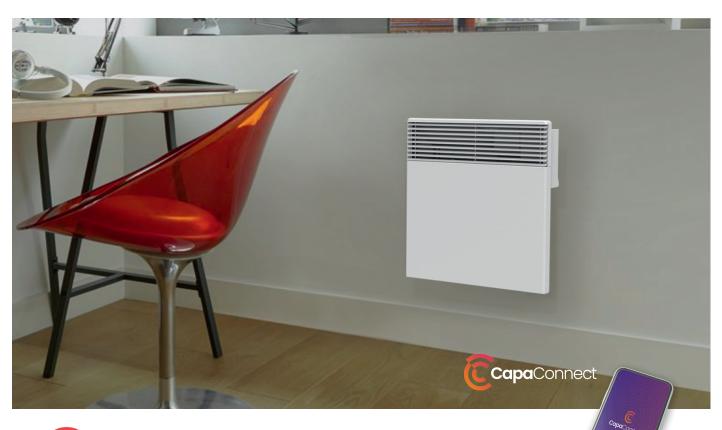

# TACTIC WIFI

Stationary or mobile smart convector with energy-saving features

Caster kit for mobile use

## **ADVANTAGES**

Smart mode CcapaConnectallows you to manage your comfort and energy savings remotely and centrally from your smartphone or tablet.

The front air outlet is fitted with stylish slats to improve the diffusion of heat into the room.

### Colour graphic display

Smooth white satin soft to the touch and easy to clean finish ral 9003