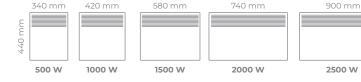

| Power (W)             | H (mm) | L (mm) | T (mm)* | Weight (kg) | Part numbers |
|-----------------------|--------|--------|---------|-------------|--------------|
| 500                   | 440    | 340    | 104     | 2,8         | E154111      |
| 1000                  | 440    | 420    | 104     | 3,4         | E154113      |
| 1500                  | 440    | 580    | 104     | 4,5         | E154115      |
| 2000                  | 440    | 740    | 104     | 5,7         | E154117      |
| 2500                  | 440    | 900    | 104     | 7,1         | E154118      |
| Castor kit (optional) |        |        |         |             | A691600      |