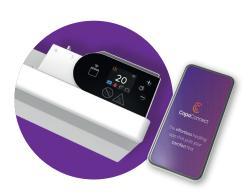

## **ADVANTAGES**

Smart mode CcapaConnectallows you to manage your comfort and energy savings remotely and centrally from your smartphone or tablet.

The front air outlet is fitted with stylish slats to improve the diffusion of heat into the room.

### Colour graphic display

Smooth white satin soft to the touch and easy to clean finish ral 9003

#### **SAVINGS**

- LOCAL FUNCTIONS:
- Precise room temperature adjustment
- Heating mode selector: comfort, economy, absent, Standby
- Control locking
- On/off switch
- CAPA CONNECT SMART FEATURES
- Remote and centralised controls via smartphone or tablet
- Room-by-room organisation
- On/Off temperature control
- Time programming: daily and weekly heating settings.
- Temporary override