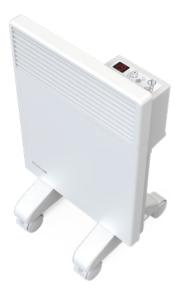

## TACTIC

Stylish stationary or mobile convector with energy-saving features

**Caster kit** for mobile use (optional)

## **ADVANTAGES**

TACTIC is available in 5 power ratings from 500 to 2500 W and is ultra compact.

The front air outlet is fitted with stylish slats to improve the diffusion of heat into the room.

Programmable electronic regulation