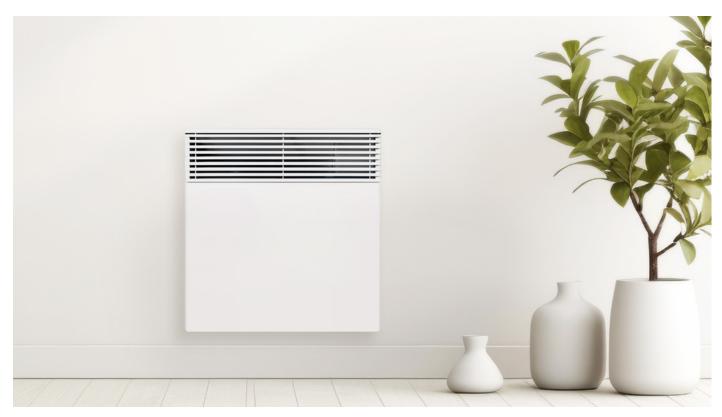

## TACTIC

Stylish stationary or mobile convector with energy-saving features

**Caster kit** for mobile use (optional)

## **ADVANTAGES**

TACTIC is available in 5 power ratings from 500 to 2500 W and is ultra compact.

The front air outlet is fitted with stylish slats to improve the diffusion of heat into the room.

Programmable electronic regulation