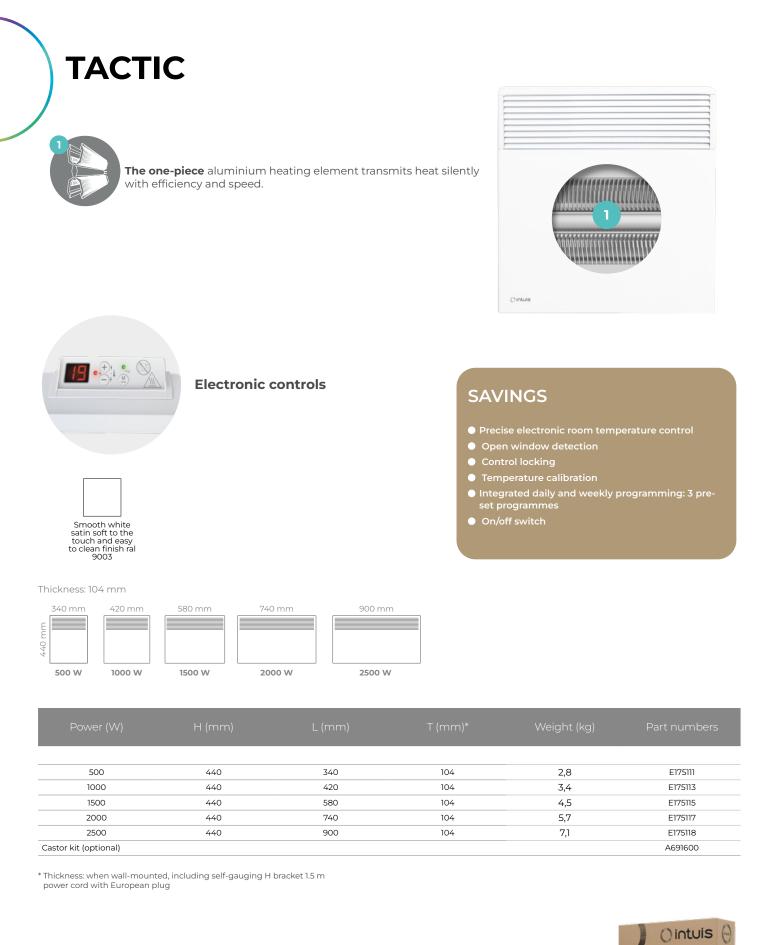

## TACTIC

Stylish stationary or mobile convector with energy-saving features

**Caster kit** for mobile use (optional)

## **ADVANTAGES**

TACTIC is available in 5 power ratings from 500 to 2500 W and is ultra compact.

The front air outlet is fitted with stylish slats to improve the diffusion of heat into the room.

Programmable electronic regulation

Quality French design and manufacturing.

Class II IP24 - IKO8 230 V, single phase
Image: Discover control of the control

Muller Intuitiv S.A.S (Intuis) with capital of €6.408.656 - RCS P: 334 981 958 NANTERRE - NAF Code: 2851Z - VAT No.: FR 84 334 981 958 - Information subject to typographical errors. Due to technical developments, Intuis connect reserves the right to modify its equipment without prior notice. Illustrations and photos are for illustrative purposes only. - Published - 01/2024